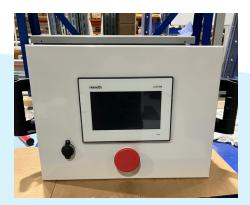

## **ENCLOSURE AND CERTIFICATION**

- · Building enclosures to NEMA and IP protection standards
- Pursuing 508 A Industrial Controls UL certification
- Customized enclosures with customer-specified paint or external powder coating