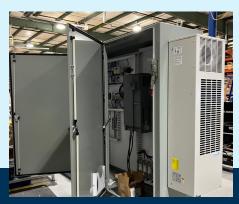

# FABRICATION AND LAYOUT SERVICES

• Technicians provide layout and fabrication services for enclosures and back plates