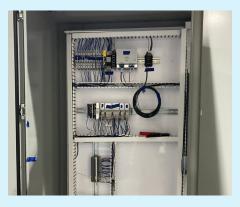

# FABRICATION AND LAYOUT SERVICES

• Technicians provide layout and fabrication services for enclosures and back plates